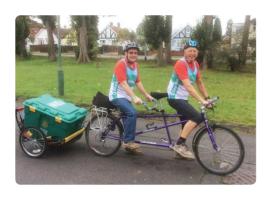

## Maidstone Riverside Rotary Club are supporting SHELTER BOX The Emergency Disaster Relief Charity

On 8th July two Riverside Rotarians, Clive Bradburn and Norman Springett will set off on a 9 day, 360-mile tandem ride, towing a Shelter Box on a trailer, from Maidstone to Land's End.

They will be accompanied for the entire journey by fellow club Rotarians,

Colin Norgate and Richard Pearce, each on their own bicycles.

This will be a challenging ride but worthwhile to support this amazing charity.