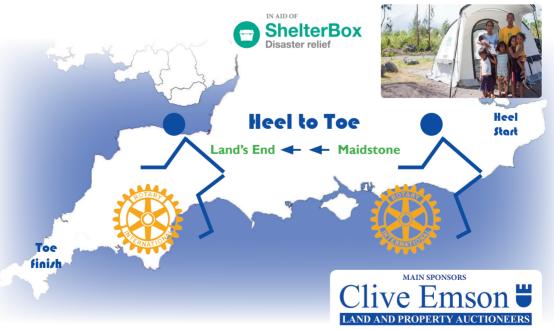

Maidstone Riverside Rotary Club Heel to Toe Tandem Ride 8th - 16th July 2020

## Maidstone Riverside Rotary Club are supporting SHELTER BOX The Emergency Disaster Relief Charity

On 8th July two Riverside Rotarians, Clive Bradburn and Norman Springett will set off on a 9 day, 360-mile tandem ride, towing a Shelter Box on a trailer, from Maidstone to Land's End.

## For more about 'Heel to Toe' contact clive@clivebradburn.com

For more information about Shelter Box and to donate go to https://shelterbox.charitycheckout.co.uk/pf/heeltotoe